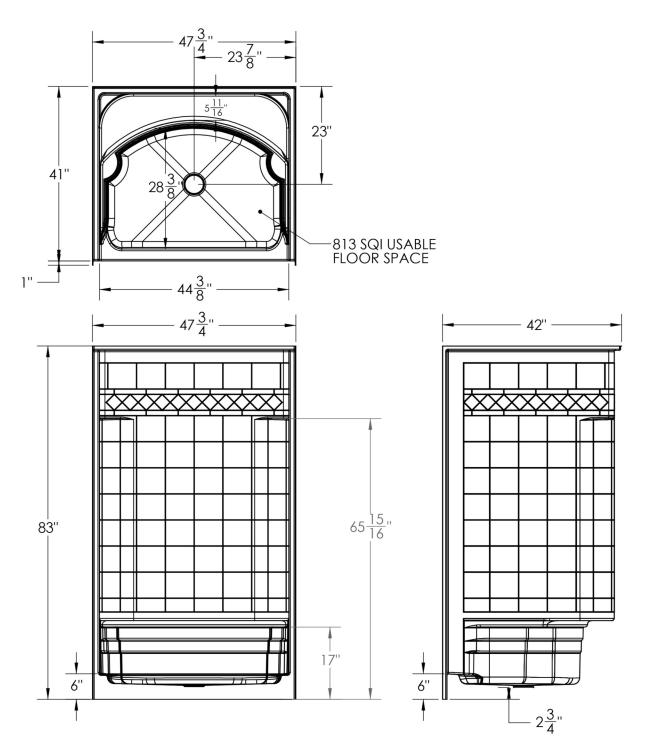

## **NOTES**

• Dimensions: 48" x 42" x 83" with flange Shipping Weight: 167 lbs. Certifications: ANSI Z124.2; NAHB

• Installation instructions included.

48" x 42" One Seat Shower

High Gloss Gelcoat Finish

**IMPORTANT:** Roughing-in dimensions may vary 1/2" and are subject to change or cancellation without prior notice. No responsibility is assumed for use of superseded or voided leaflets.